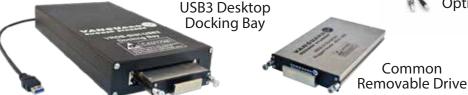

Data Destruction: 10+ Options Available

A USB3 interface desktop docking bay is available. This makes it easy to connect drives removed from embedded blades to any computer with a USB port. Moving data for analysis is easy and convenient.