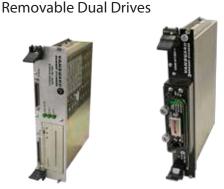

6U, 1S Conductively Cooled **Fixed Drives** 

6U, 2S, Conductively Cooled Fixed Drives

6U, 3S Air Cooled Fixed Drive, Tape Drive

6U, 2S Air Cooled Removable Drive, Battery Back-Up

Cooled NAS, Removable Drives